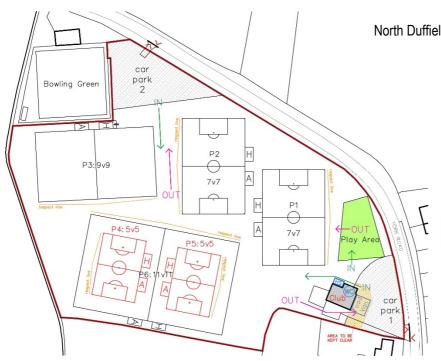

## **2020-21 PITCH LAYOUT / VISITORS INFORMATION**

North Duffield Dragons Junior Football Club

North Duffield Dragons Junior Football Club North Duffield Playing Fields York Road North Duffield Nr Selby

## Parking:

- Please park in the designated car park as advised to you by the NDDJFC age group manager prior to arriving. Please park as close as possible to the neighbouring vehicle, when leaving the vehicle please make sure to respect the social distancing measures in line with Government guidelines.
- Please note that cars left within the car parks, are done so at the owners risk.

## **General Information:**

- When entering / exiting the playing fields & playground, please ensure that you do so by use of the
  designated routes highlighted on the above map. Please ensure that you are respectful of the social
  distancing measures, in line with Government Guidelines, at all times.
- When using the WC facilities within the pavilion, players must be accompanied by an adult (their parent / carer). A hand sanitiser station will be provided at the entrance to the Pavilion (Club House) and we would ask that anyone entering the building uses this facility prior to entering. There should be no more than two people (player / Parent or Carer) in the pavilion at any one time. Please cue outside and wait for availability should the WC be in use. Please do so in a respectful manner and in line with the social distancing measures.
- Food & refreshments will be provided by Kevin & Mandy within the Pavilion Care Park. They have their
  own cue management system in operation and COVID-19 policies in place. Please adhere to these, as
  guided by Kevin and Mandy, when ordering and waiting for your food / drinks.
- Most importantly of all, please be respectful of each other and please maintain the social distancing guidance when watching the games.